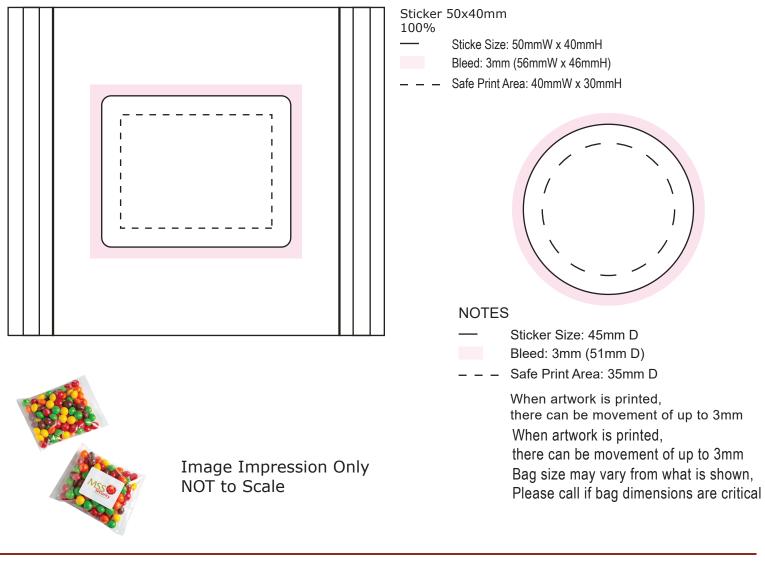

## ART APPROVAL

All colours used in this document are indicative only and they may vary across a variety of printing techniques and confectionery

| Product Code                                              | 1  | CC076C                                                                                        |
|-----------------------------------------------------------|----|-----------------------------------------------------------------------------------------------|
| Description<br>Order#<br>Company Name<br>Contact          | :: | Skittles in 100g Cello Bag                                                                    |
| Sticker Size<br>Print Colour<br>Quantity<br>Delivery Date | :: | 60mmWx50mmH or 50mmW x 50mmH or 50mmW x 40mmH<br>Customer must provide PMS Colour print guide |